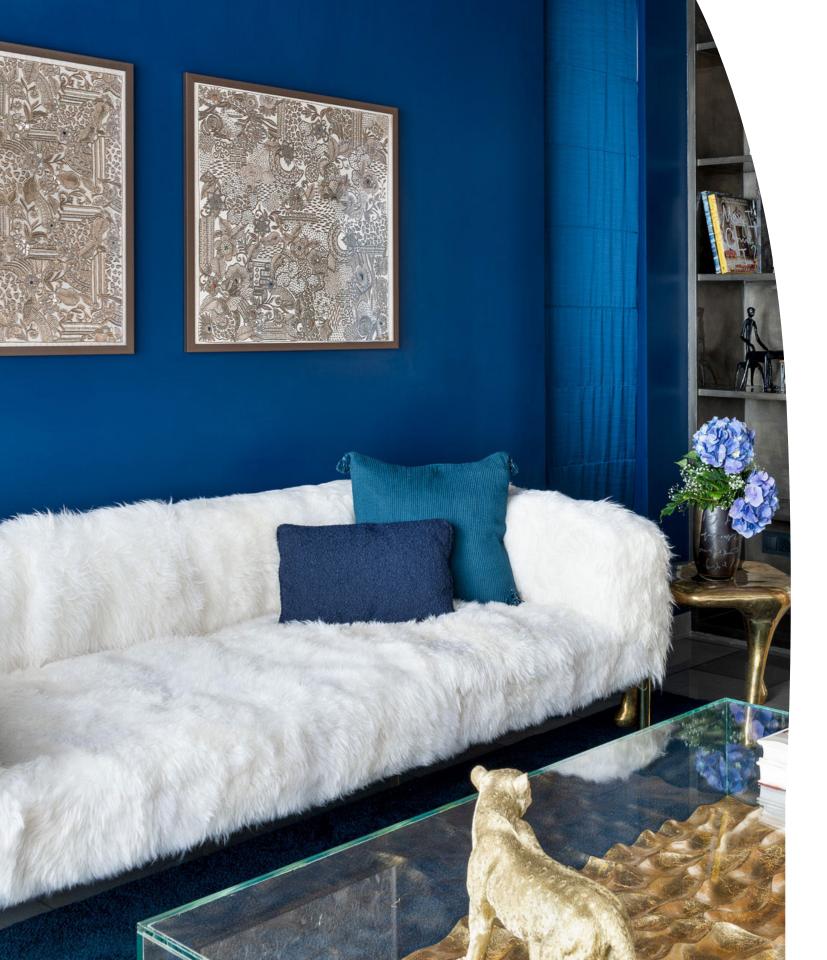

# CORONUM THREE SEATER SOFA

Coronum Three Seater Sofa is covered with soft white sheepskin upholstery. It has high gloss finished metal legs and arms

| Collection | SNOW | WHITE |
|------------|------|-------|
|------------|------|-------|

Recommended Use In a residence, hotel, commercial space

Description Sofa

Dimension Width 224 cm, Depth 90 cm, Height 72 cm

Material Metal, Foam, Plywood, Sheepskin

Finish Glossy