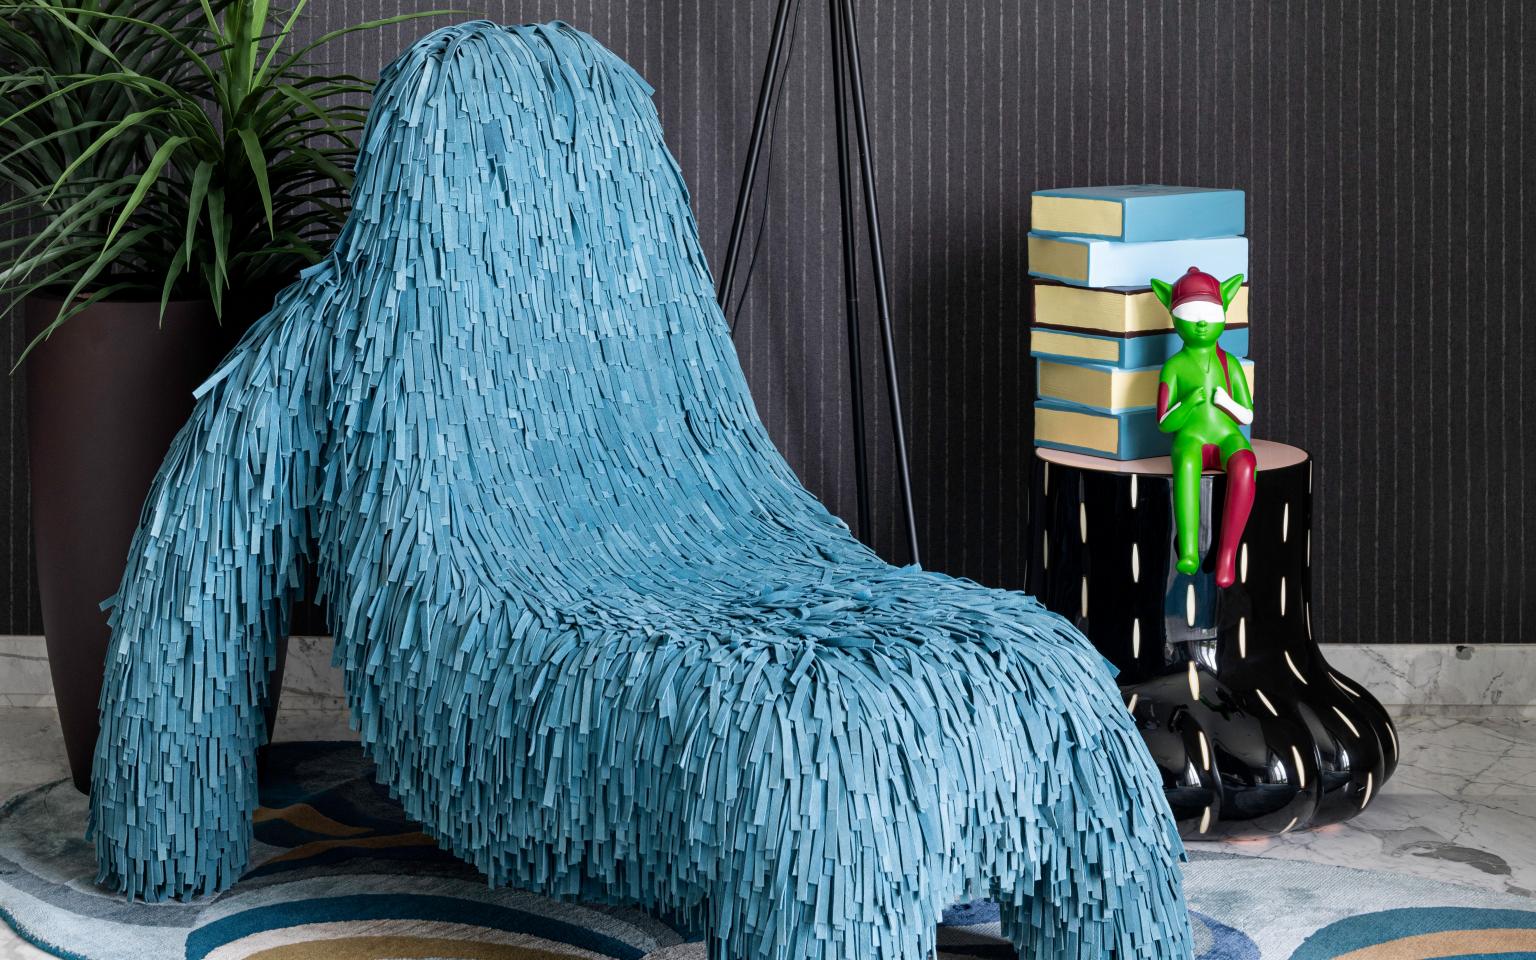

# GORILLA CHAIR TEAL

Gorilla Chair Teal is an ape shaped seat with a rich Blue leather covering. A chair with a fantastic, unique shape.

| Collection      | FOREST                                    |
|-----------------|-------------------------------------------|
| Recommended Use | In a residence, hotel or commercial space |
| Description     | Chair                                     |
| Dimension       | Width 84 cm, Depth 108 cm, Height 98.5 cm |
| Material        | Wood, Foam, Leather, Nautical Resin       |

98.5 cm

### SIDE VIEW FRONT VIEW

6 ft 182.88 cm

TOP VIEW

108 cm

# PAW STOOL

The Paw Stool is made with reinforced nautical resin and covered in high gloss black resin with tiny brass and resin inlay "fur". There is delicate brass inlay with pink resin on the top and bottom to resemble a paw.

| Collection      | FOREST                                    |
|-----------------|-------------------------------------------|
| Recommended Use | In a residence, hotel or commercial space |
| Description     | Seat/Table                                |
| Dimension       | Width 44 cm, Depth 53.5 cm, Height 43 cm  |
| Material        | Nautical Resin, Brass                     |
| Finish          | Gloss                                     |