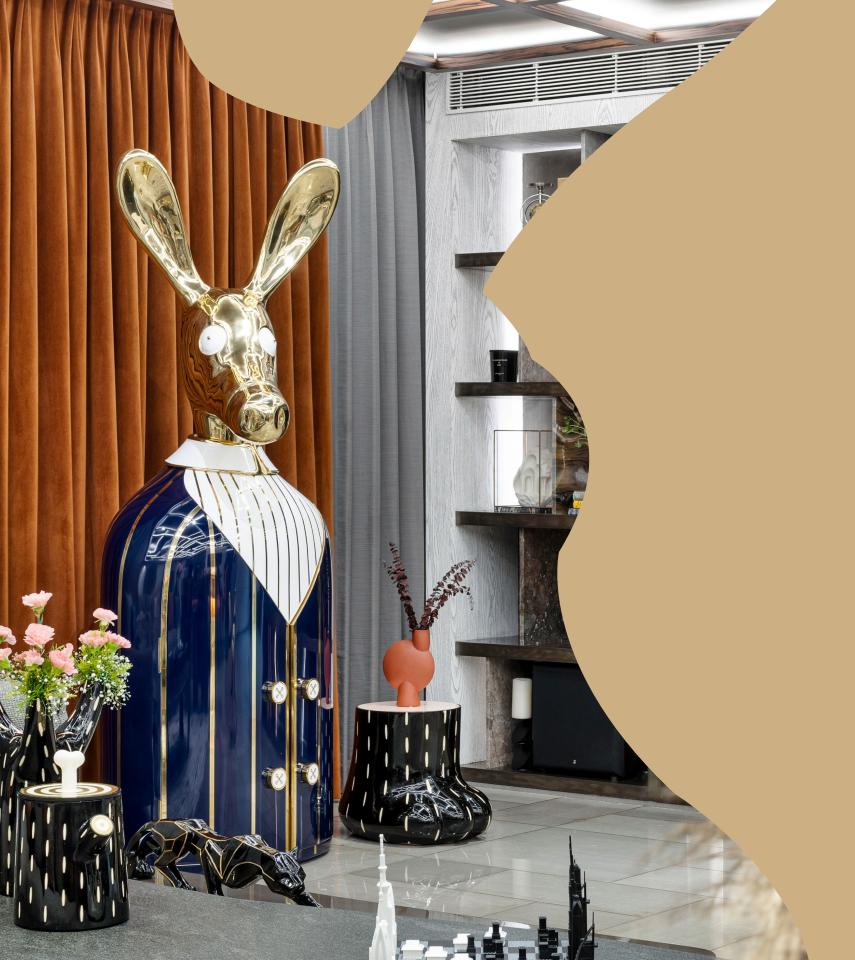

# CIUCO CABINET

The Ciuco Cabinet has a large brass donkey head that sits atop a brass and resin lined shirt. The buttons are knobs to open the tuxedo revealing a spacious cabinet within. A sculptural, decadent conversation piece.

| Collection      | ANIMAGIC                                  |
|-----------------|-------------------------------------------|
| Recommended Use | In a residence, hotel or commercial space |
| Description     | Cabinet                                   |
| Dimension       | Width 88 cm. Depth 70 cm. Height 216 cm   |

216 cm

Material Plywood, Brass, Resin