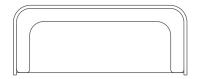

# CIUCO CABINET

The Ciuco Cabinet has a large brass donkey head that sits atop a brass and resin lined shirt. The buttons are knobs to open the tuxedo revealing a spacious cabinet within. A sculptural, decadent conversation piece.

| Collection      | ANIMAGIC                                  |
|-----------------|-------------------------------------------|
| Recommended Use | In a residence, hotel or commercial space |
| Description     | Cabinet                                   |
| Dimension       | Width 88 cm. Depth 70 cm. Height 216 cm   |

216 cm

Material Plywood, Brass, Resin