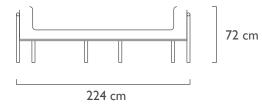

Recommended Use In a residence, hotel, commercial space

Description Sofa

Dimension Width 224 cm, Depth 90 cm, Height 72 cm

Material Metal, Foam, Plywood, Sheepskin

Finish Glossy

#### FRONT VIEW

6 ft 182.88 cm

TOP VIEW

90 cm