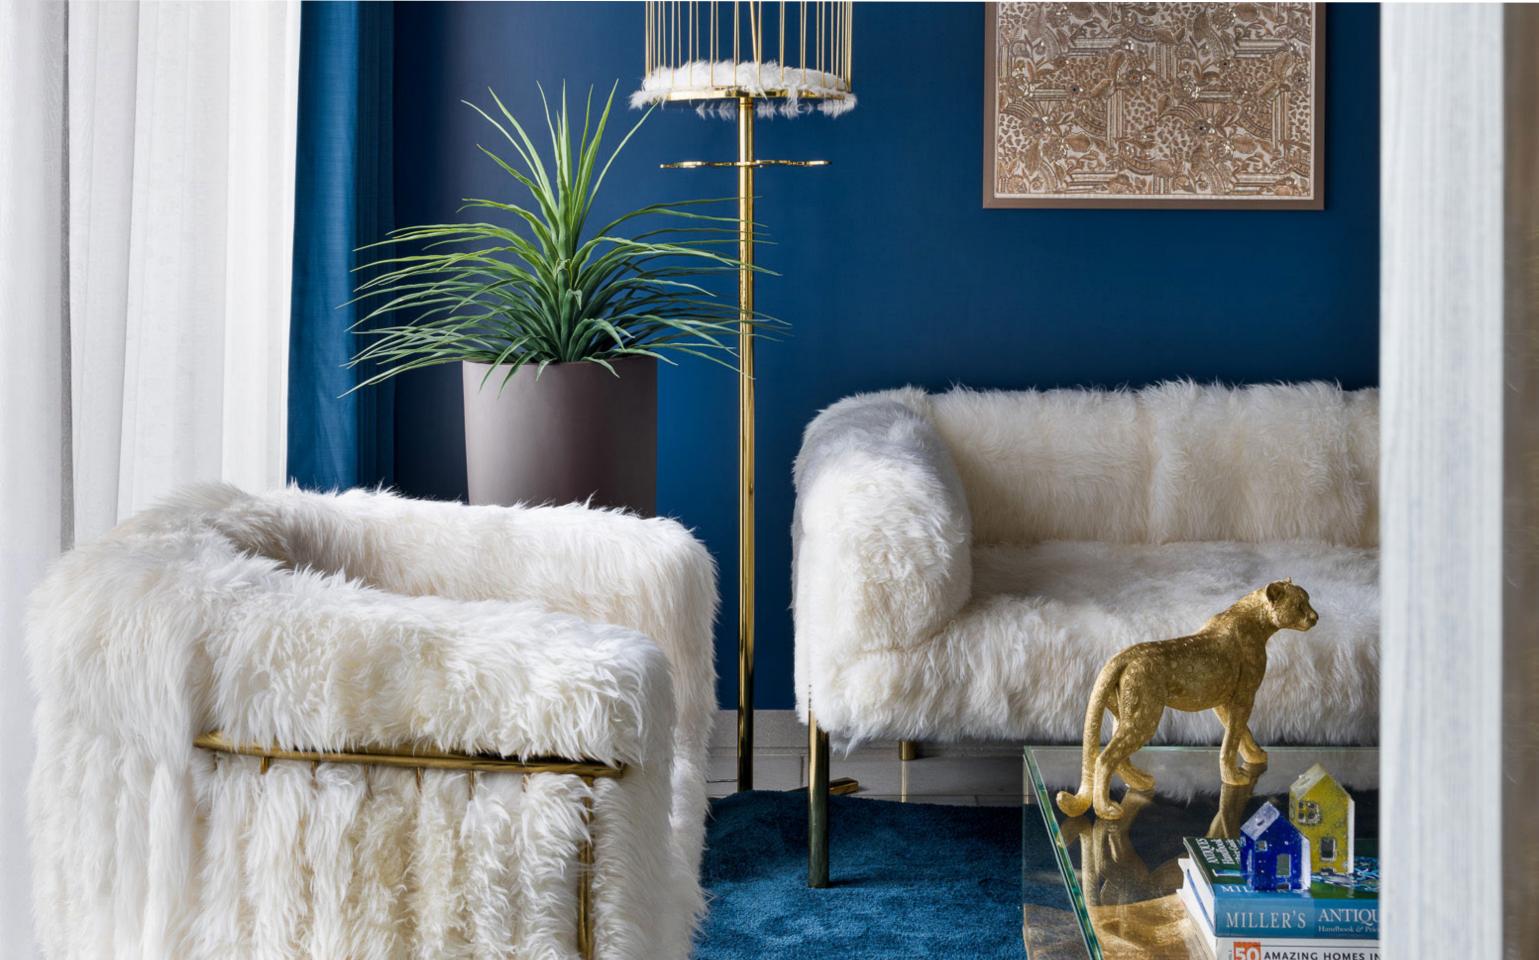

# CORONUM THREE SEATER SOFA

Coronum Three Seater Sofa is covered with soft white sheepskin upholstery. It has high gloss finished metal legs and arms

| Collection | SNOW | WHITE |
|------------|------|-------|
|------------|------|-------|

Recommended Use In a residence, hotel, commercial space

Description Sofa

Dimension Width 224 cm, Depth 90 cm, Height 72 cm

Material Metal, Foam, Plywood, Sheepskin

Finish Glossy