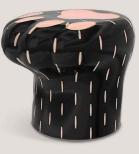

# PAW STOOL

The Paw Stool is made with reinforced nautical resin and covered in high gloss black resin with tiny brass and resin inlay "fur". There is delicate brass inlay with pink resin on the top and bottom to resemble a paw.

| Collection      | FOREST                                    |
|-----------------|-------------------------------------------|
| Recommended Use | In a residence, hotel or commercial space |
| Description     | Seat/Table                                |
| Dimension       | Width 44 cm, Depth 53.5 cm, Height 43 cm  |
| Material        | Nautical Resin, Brass                     |
| Finish          | Gloss                                     |