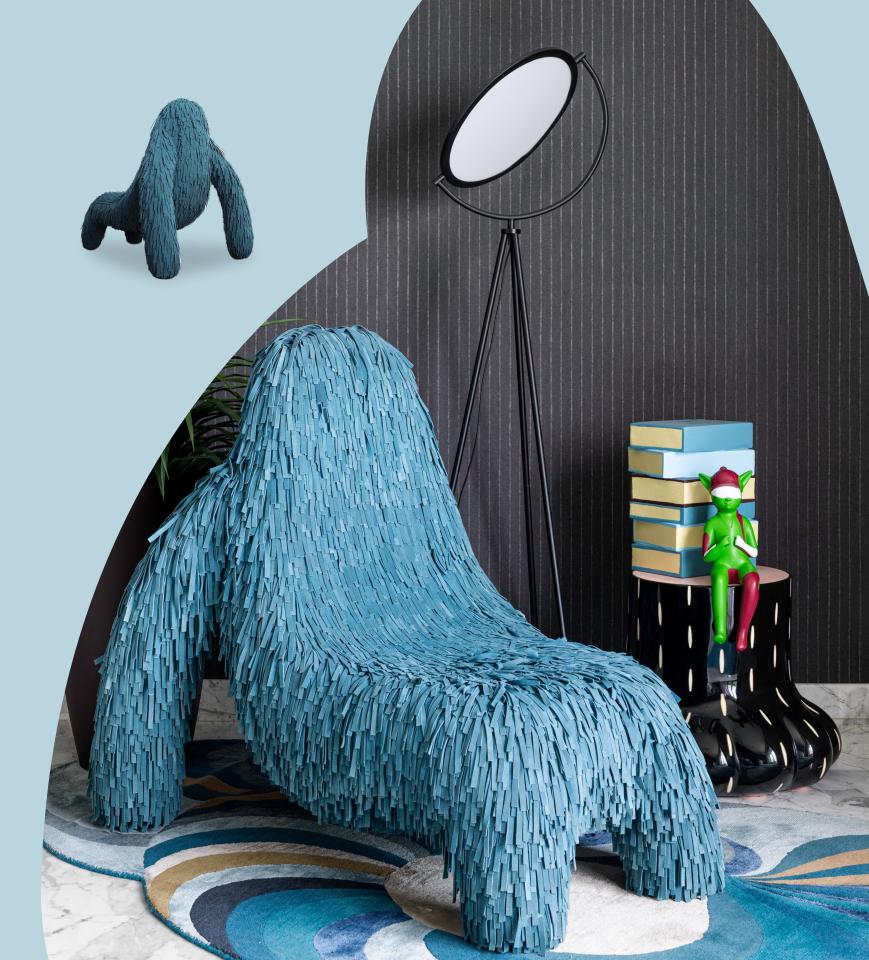

Almost every room has a touch of playfulness and drama. Be it Marcantonio's Gorilla Chair in the bedroom or Nika Zupanc's Orion Chairs in the dining area. As you scroll through this fabulous home don't miss Artefatto Design Studio's Snow White Collection or Richard Hutten's Oasis Cabinet.

# GORILLA CHAIR TEAL

Gorilla Chair Teal is an ape shaped seat with a rich Blue leather covering. A chair with a fantastic, unique shape.

| Collection      | FOREST                                    |
|-----------------|-------------------------------------------|
| Recommended Use | In a residence, hotel or commercial space |
| Description     | Chair                                     |
| Dimension       | Width 84 cm, Depth 108 cm, Height 98.5 cm |
| Material        | Wood, Foam, Leather, Nautical Resin       |