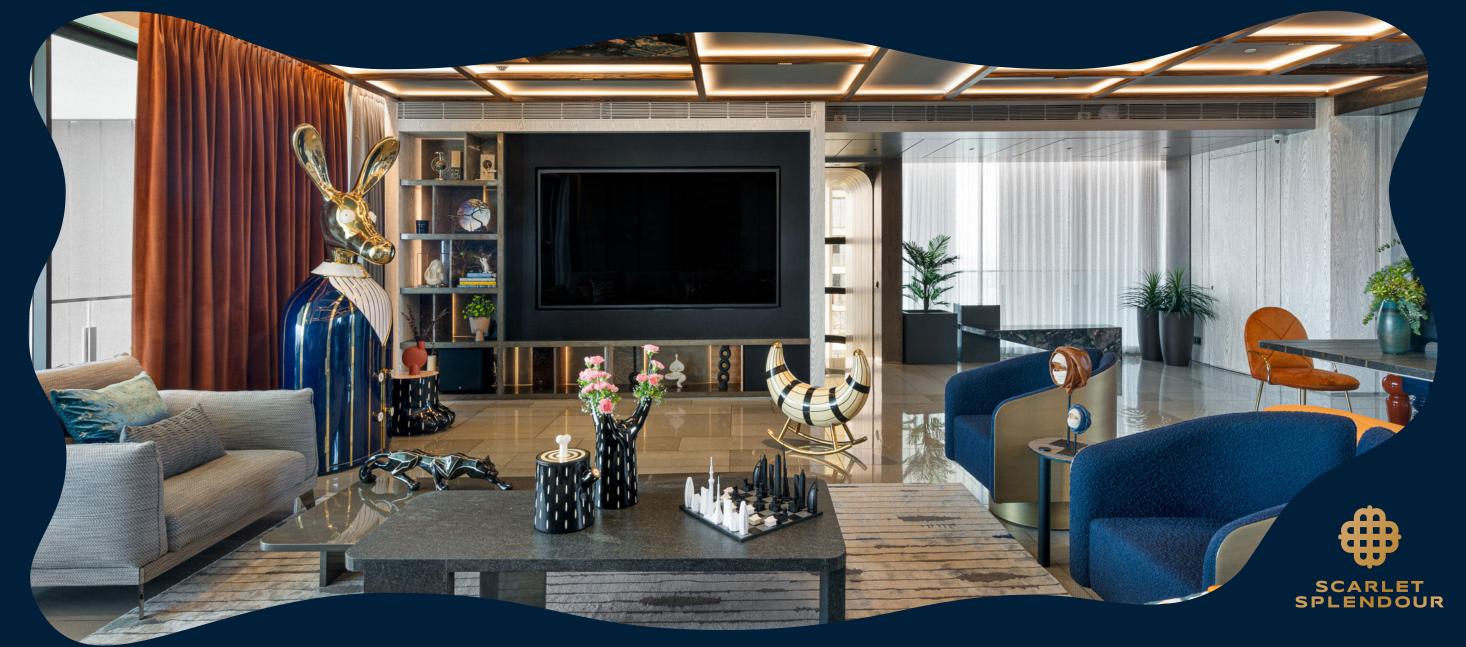

## **WELCOME TO SCARLET ROOMS**

We are back with another luxuriously designed home by KIRAN GALA ASSOCIATES. It is a terrace duplex perched 90 metres above the bustling streets of Kolkata. The space spans over a whopping 8000 sq. ft.

It seamlessly blends modern luxury with a touch of eccentricity and of course, some of Scarlet Splendour's most loved creations. You will find the world famous Ciuco Cabinet accentuating the living area. Designer Matteo Cibic's Vanilla Noir collection is here too.

Almost every room has a touch of playfulness and drama. Be it Marcantonio's Gorilla Chair in the bedroom or Nika Zupanc's Orion Chairs in the dining area. As you scroll through this fabulous home don't miss Artefatto Design Studio's Snow White Collection or Richard Hutten's Oasis Cabinet.