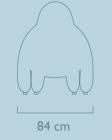

# PAW STOOL

The Paw Stool is made with reinforced nautical resin and covered in high gloss black resin with tiny brass and resin inlay "fur". There is delicate brass inlay with pink resin on the top and bottom to resemble a paw.

| Collection      | FOREST                                    |
|-----------------|-------------------------------------------|
| Recommended Use | In a residence, hotel or commercial space |
| Description     | Seat/Table                                |
| Dimension       | Width 44 cm, Depth 53.5 cm, Height 43 cm  |
| Material        | Nautical Resin, Brass                     |
| Finish          | Gloss                                     |

### TOP VIEW

SCARLET SPLENDOUR DESIGNS PVT. LTD. 9B WOOD STREET, KOLKATA 700 016, INDIA.

P: +91 33 4050 1000 1 M: +91 98310 10243

E: info@scarletsplendour.com | W: www.scarletsplendour.com