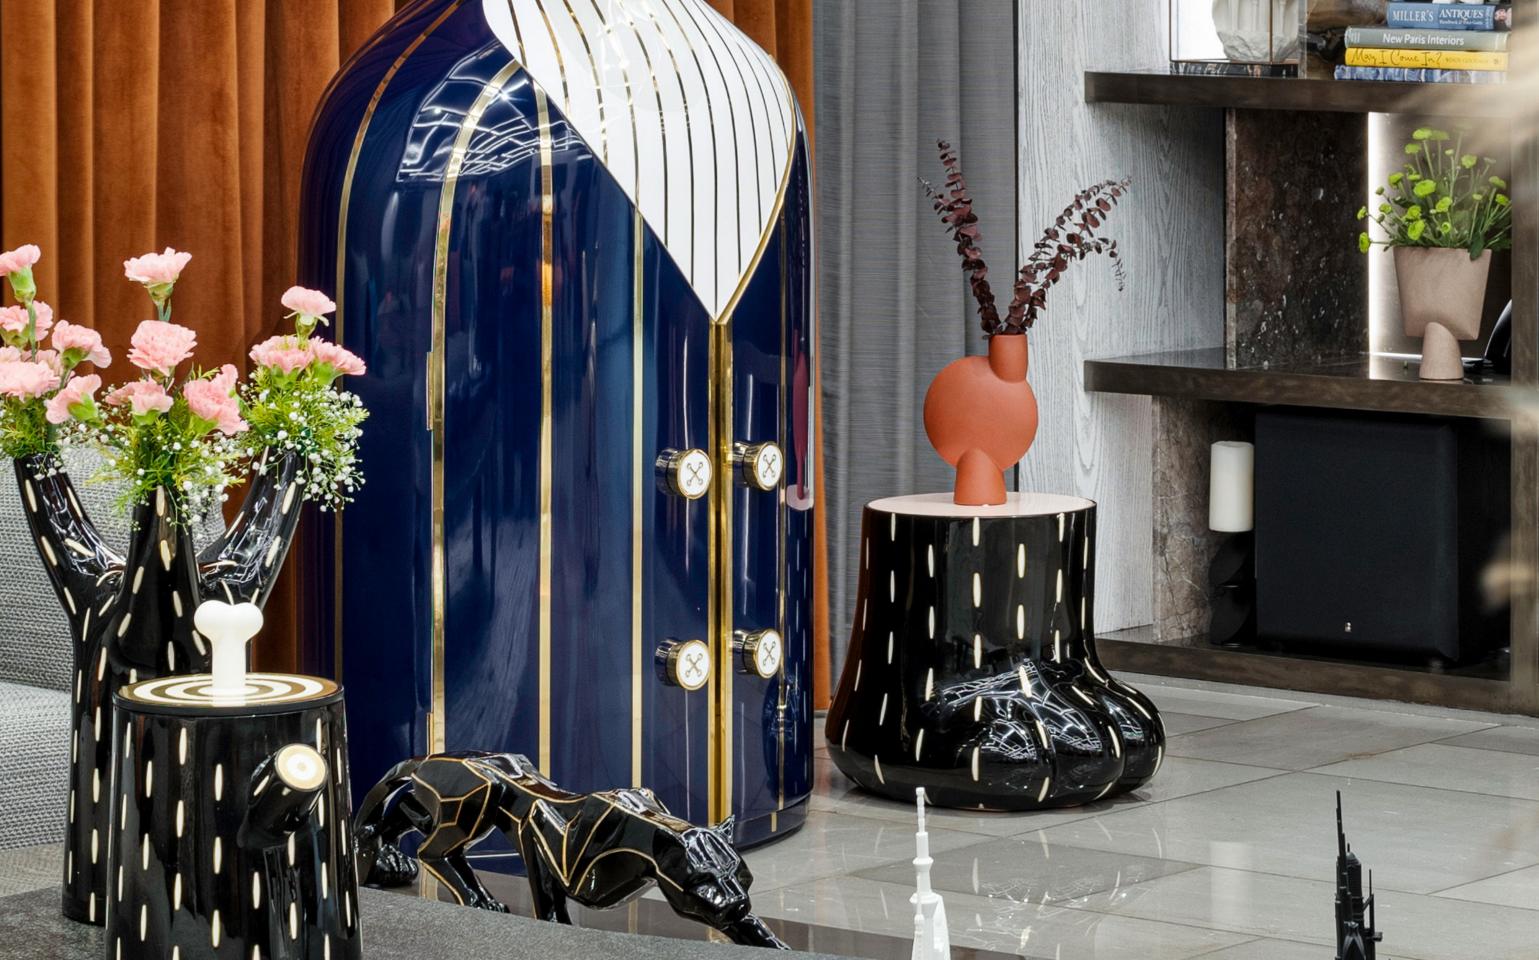

It seamlessly blends modern luxury with a touch of eccentricity and of course, some of Scarlet Splendour's most loved creations. You will find the world famous Ciuco Cabinet accentuating the living area. Designer Matteo Cibic's Vanilla Noir collection is here too.

# CIUCO CABINET

The Ciuco Cabinet has a large brass donkey head that sits atop a brass and resin lined shirt. The buttons are knobs to open the tuxedo revealing a spacious cabinet within. A sculptural, decadent conversation piece.