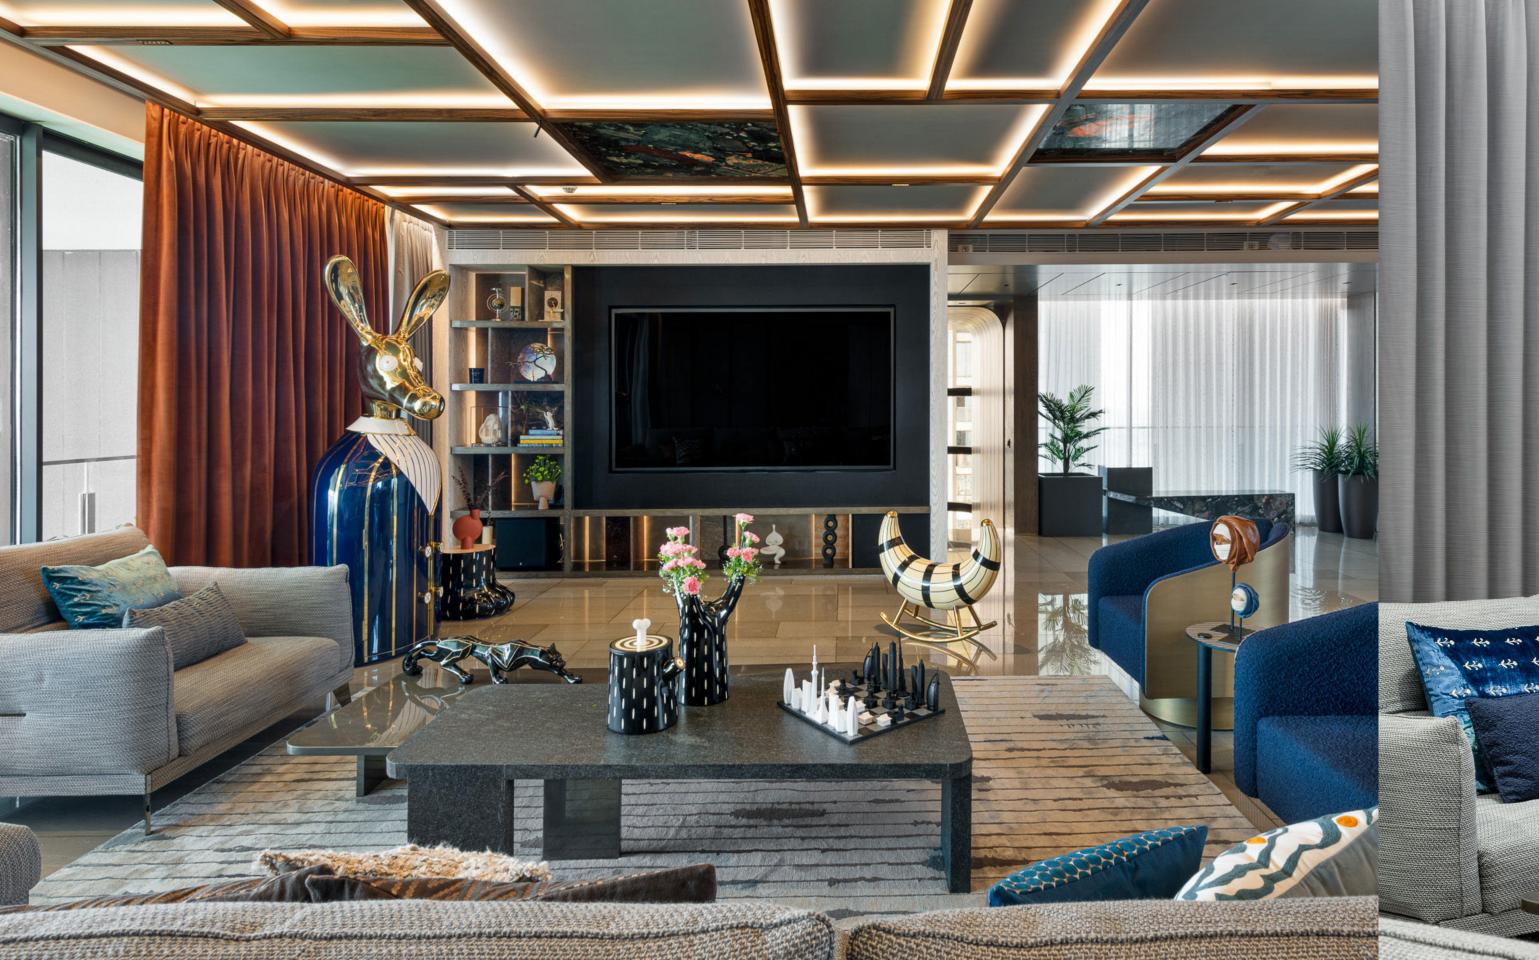

## **WELCOME TO SCARLET ROOMS**

We are back with another luxuriously designed home by KIRAN GALA ASSOCIATES. It is a terrace duplex perched 90 metres above the bustling streets of Kolkata. The space spans over a whopping 8000 sq. ft.

It seamlessly blends modern luxury with a touch of eccentricity and of course, some of Scarlet Splendour's most loved creations. You will find the world famous Ciuco Cabinet accentuating the living area. Designer Matteo Cibic's Vanilla Noir collection is here too.

Almost every room has a touch of playfulness and drama. Be it Marcantonio's Gorilla Chair in the bedroom or Nika Zupanc's Orion Chairs in the dining area. As you scroll through this fabulous home don't miss Artefatto Design Studio's Snow White Collection or Richard Hutten's Oasis Cabinet.