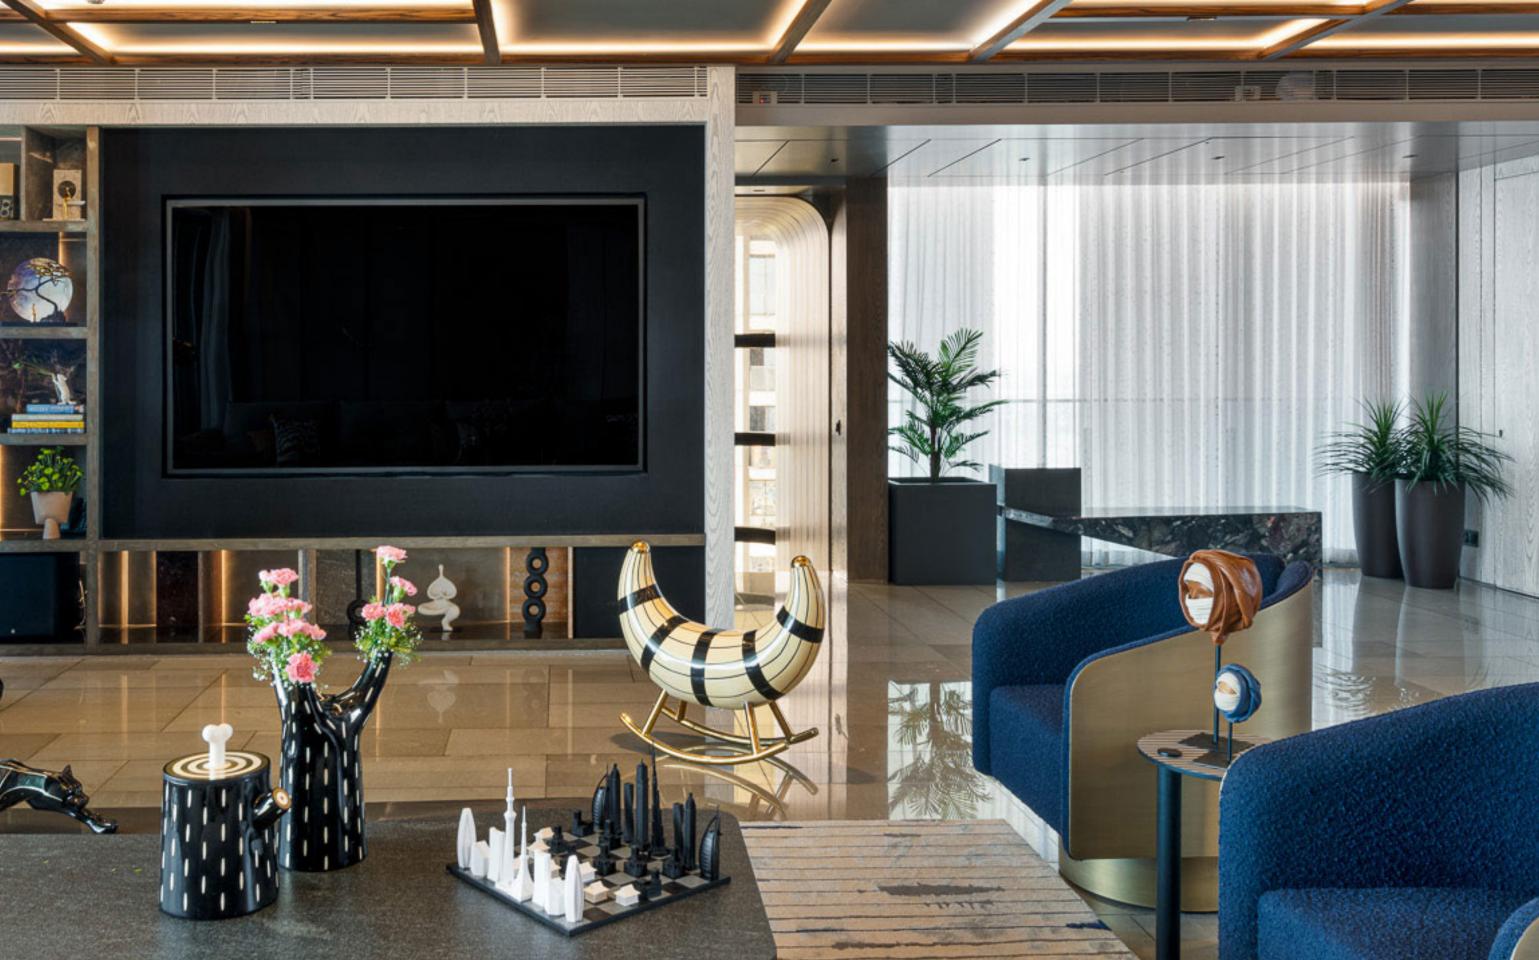

It seamlessly blends modern luxury with a touch of eccentricity and of course, some of Scarlet Splendour's most loved creations. You will find the world famous Ciuco Cabinet accentuating the living area. Designer Matteo Cibic's Vanilla Noir collection is here too.

Almost every room has a touch of playfulness and drama. Be it Marcantonio's Gorilla Chair in the bedroom or Nika Zupanc's Orion Chairs in the dining area. As you scroll through this fabulous home don't miss Artefatto Design Studio's Snow White Collection or Richard Hutten's Oasis Cabinet.