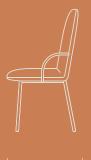

## ORION CHAIR

Orion Chair is beautifully covered in velvet upholstery and contrasted with luxurious metal trims in the colour of your choice.

Collection 88 SECRETS

Recommended Use As a dining chair or an accent chair in

a residence, restaurant, office or hote

escription Chair

Dimension Width 45 cm, Depth 58 cm, Height 92 cm

Material Foam, Metal, Plywood, Velvet

SIDE VIEW FRONT VIEW

92 cm

182.88 cm