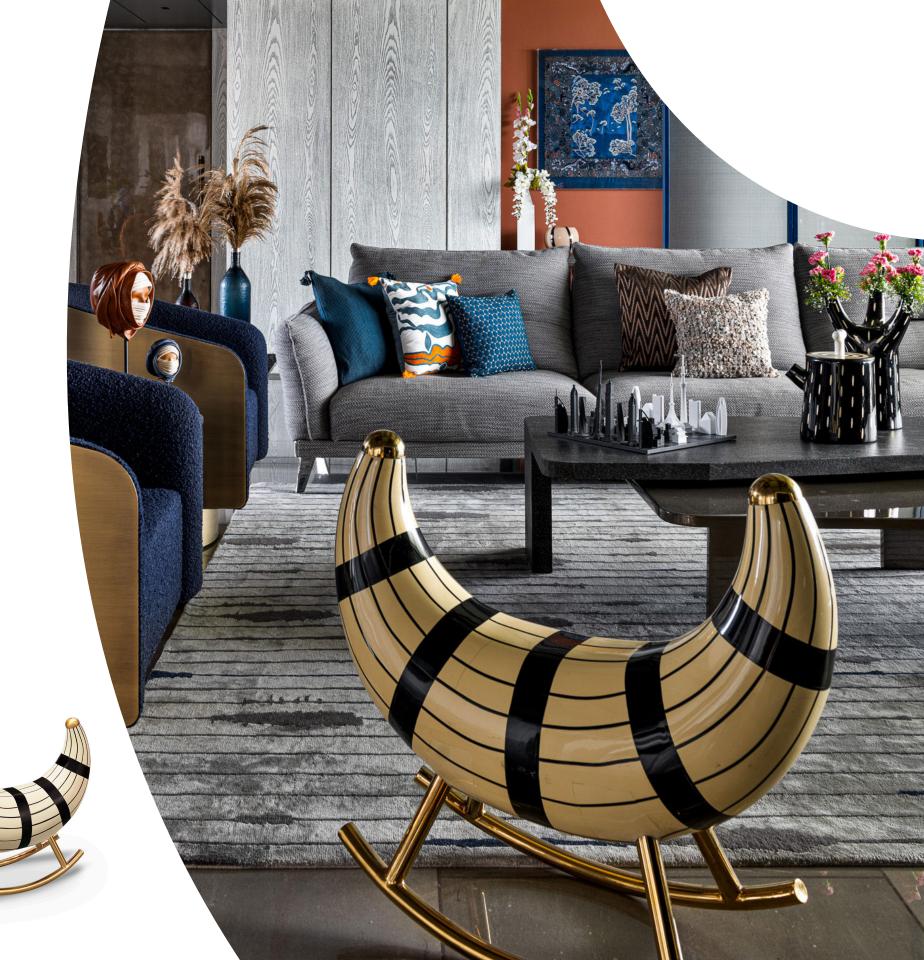

## **WELCOME TO SCARLET ROOMS**

We are back with another luxuriously designed home by KIRAN GALA ASSOCIATES. It is a terrace duplex perched 90 metres above the bustling streets of Kolkata. The space spans over a whopping 8000 sq. ft.

It seamlessly blends modern luxury with a touch of eccentricity and of course, some of Scarlet Splendour's most loved creations. You will find the world famous Ciuco Cabinet accentuating the living area. Designer Matteo Cibic's Vanilla Noir collection is here too.

Almost every room has a touch of playfulness and drama. Be it Marcantonio's Gorilla Chair in the bedroom or Nika Zupanc's Orion Chairs in the dining area. As you scroll through this fabulous home don't miss Artefatto Design Studio's Snow White Collection or Richard Hutten's Oasis Cabinet.

# NANOOK OF THE NORTH SEAT

Nanook of the North is an exquisite rocking seat in ivory and black with gold metal legs. Its deep colours add elegance to any space.

Collection VANILLA NOIR

Recommended Use In a residence, hotel or office