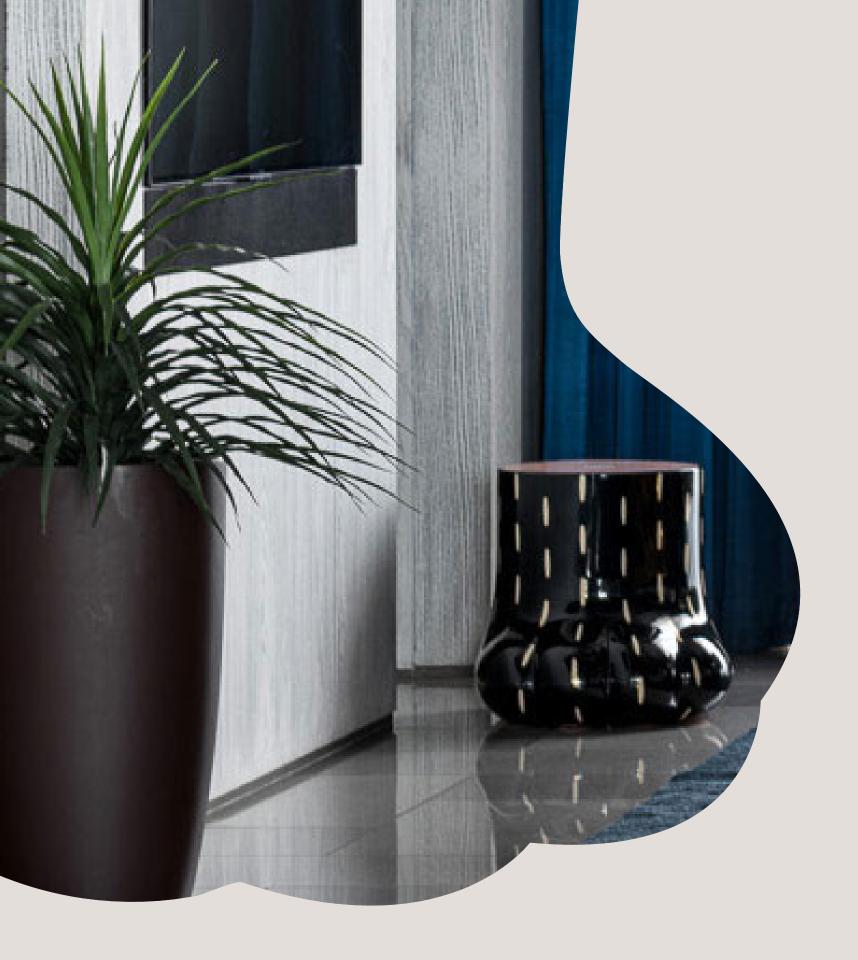

# PAW STOOL

The Paw Stool is made with reinforced nautical resin and covered in high gloss black resin with tiny brass and resin inlay "fur". There is delicate brass inlay with pink resin on the top and bottom to resemble a paw.

| Collection      | FOREST                                    |
|-----------------|-------------------------------------------|
| Recommended Use | In a residence, hotel or commercial space |
| Description     | Seat/Table                                |
| Dimension       | Width 44 cm, Depth 53.5 cm, Height 43 cm  |
| Material        | Nautical Resin, Brass                     |
| Finish          | Gloss                                     |