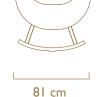

# NANOOK OF THE NORTH SEAT

Nanook of the North is an exquisite rocking seat in ivory and black with gold metal legs. Its deep colours add elegance to any space.

Collection VANILLA NOIR

Recommended Use In a residence, hotel or office

Description Seat

Dimension Width 81 cm, Depth 32 cm, Height 73 cm

Material MDF, Plywood, Resin inlay, Metal