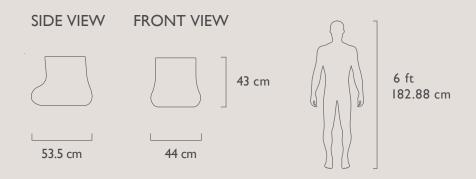

| Collection      | FOREST                                    |
|-----------------|-------------------------------------------|
| Recommended Use | In a residence, hotel or commercial space |
| Description     | Seat/Table                                |
| Dimension       | Width 44 cm, Depth 53.5 cm, Height 43 cm  |
| Material        | Nautical Resin, Brass                     |
| Finish          | Gloss                                     |