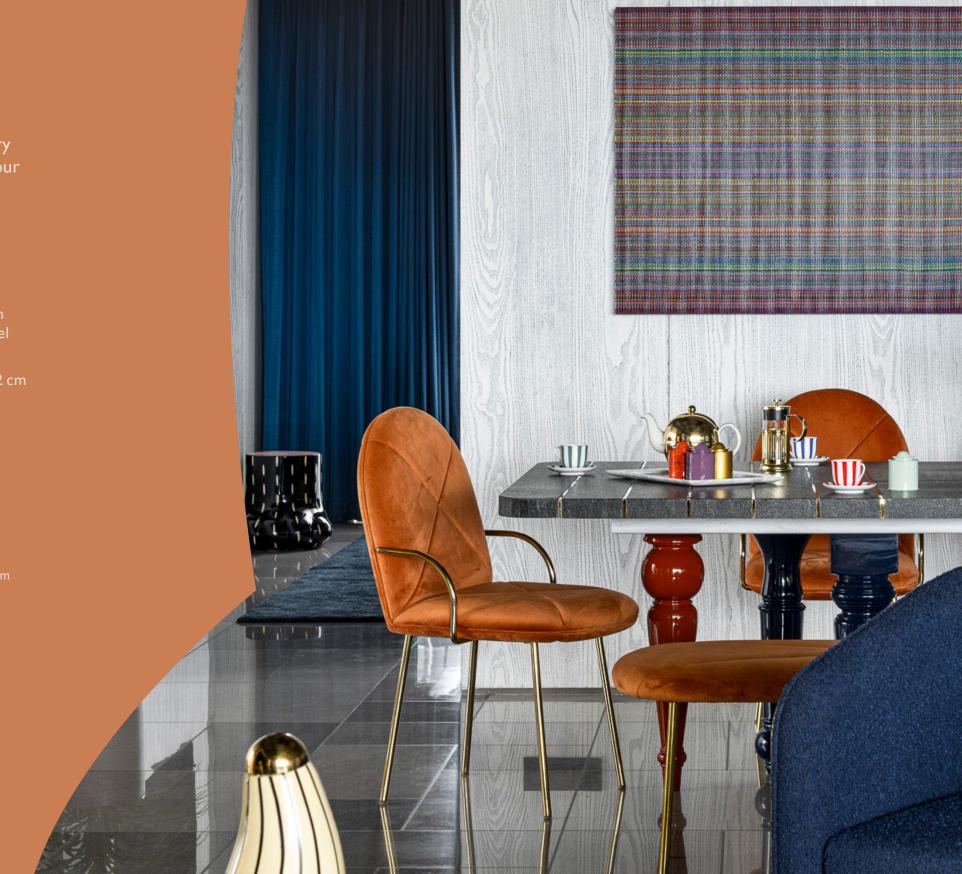

Almost every room has a touch of playfulness and drama. Be it Marcantonio's Gorilla Chair in the bedroom or Nika Zupanc's Orion Chairs in the dining area. As you scroll through this fabulous home don't miss Artefatto Design Studio's Snow White Collection or Richard Hutten's Oasis Cabinet.

## ORION CHAIR

Orion Chair is beautifully covered in velvet upholstery and contrasted with luxurious metal trims in the colour of your choice.

Collection 88 SECRETS

Recommended Use As a dining chair or an accent chair in

a residence, restaurant, office or hote

escription Chair

Dimension Width 45 cm, Depth 58 cm, Height 92 cm

Material Foam, Metal, Plywood, Velvet

SIDE VIEW FRONT VIEW

92 cm

182.88 cm