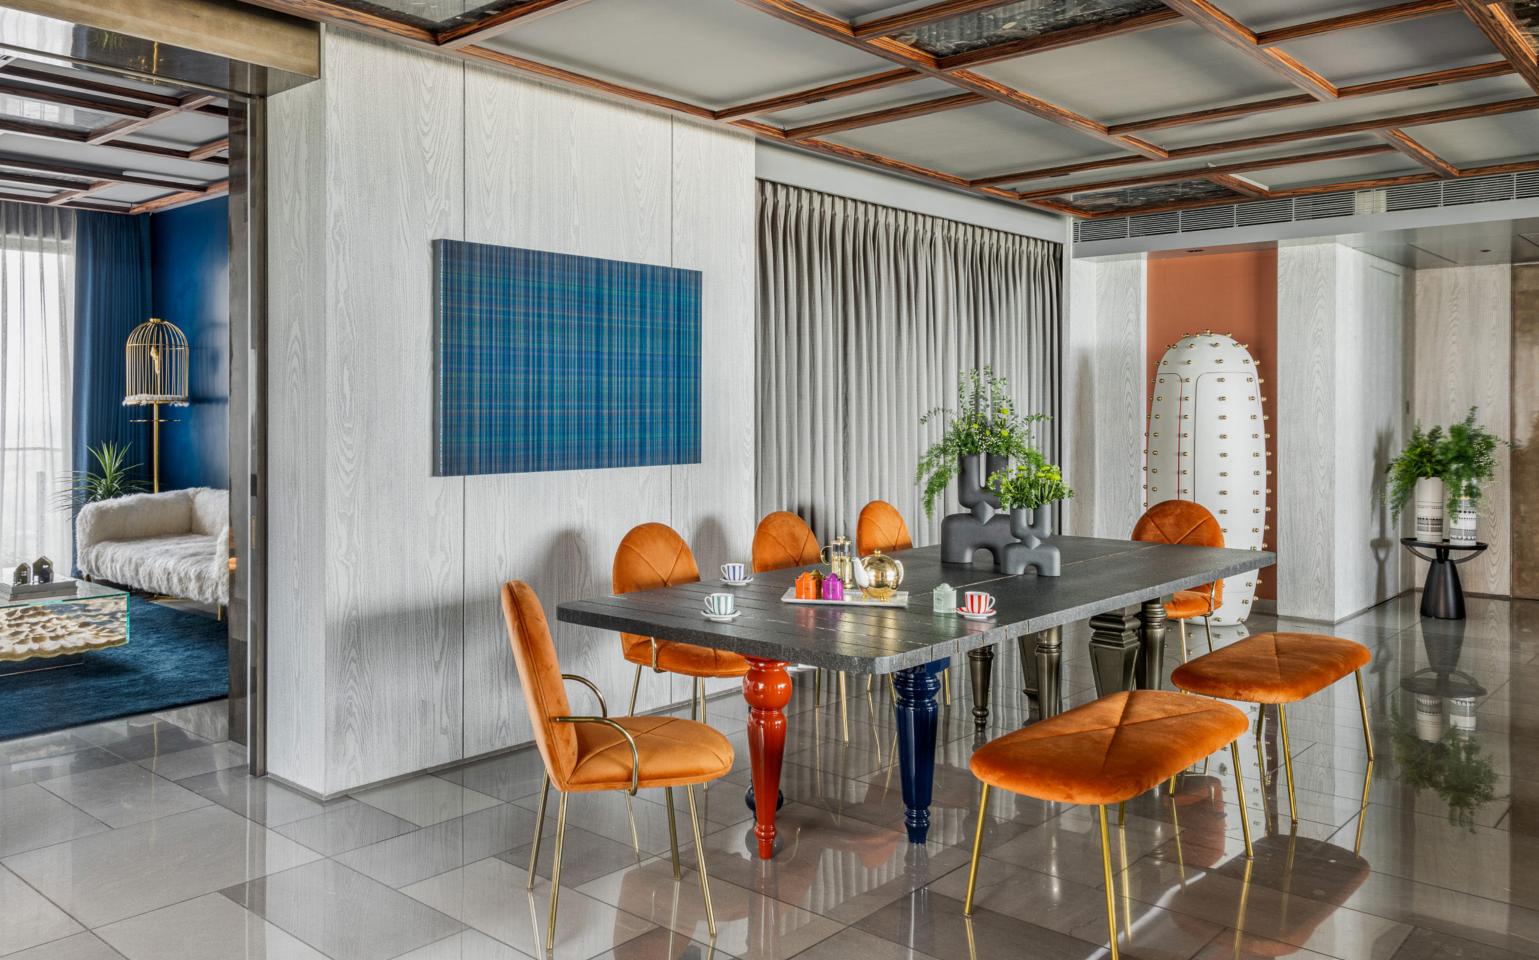

## **WELCOME TO SCARLET ROOMS**

We are back with another luxuriously designed home by KIRAN GALA ASSOCIATES. It is a terrace duplex perched 90 metres above the bustling streets of Kolkata. The space spans over a whopping 8000 sq. ft.

It seamlessly blends modern luxury with a touch of eccentricity and of course, some of Scarlet Splendour's most loved creations. You will find the world famous Ciuco Cabinet accentuating the living area. Designer Matteo Cibic's Vanilla Noir collection is here too.

Almost every room has a touch of playfulness and drama. Be it Marcantonio's Gorilla Chair in the bedroom or Nika Zupanc's Orion Chairs in the dining area. As you scroll through this fabulous home don't miss Artefatto Design Studio's Snow White Collection or Richard Hutten's Oasis Cabinet.

## ORION CHAIR

Orion Chair is beautifully covered in velvet upholstery and contrasted with luxurious metal trims in the colour of your choice.

Collection 88 SECRETS

Recommended Use As a dining chair or an accent chair in

a residence, restaurant, office or hote

escription Chair

Dimension Width 45 cm, Depth 58 cm, Height 92 cm

Material Foam, Metal, Plywood, Velvet

SIDE VIEW FRONT VIEW

92 cm

182.88 cm