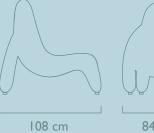

# GORILLA CHAIR TEAL

Gorilla Chair Teal is an ape shaped seat with a rich Blue leather covering. A chair with a fantastic, unique shape.

| Collection      | FOREST                                    |
|-----------------|-------------------------------------------|
| Recommended Use | In a residence, hotel or commercial space |
| Description     | Chair                                     |
| Dimension       | Width 84 cm, Depth 108 cm, Height 98.5 cm |
| Material        | Wood, Foam, Leather, Nautical Resin       |

98.5 cm

### SIDE VIEW FRONT VIEW

6 ft 182.88 cm

TOP VIEW

108 cm