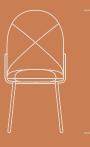

## ORION CHAIR

Orion Chair is beautifully covered in velvet upholstery and contrasted with luxurious metal trims in the colour of your choice.

Collection 88 SECRETS

Recommended Use As a dining chair or an accent chair in

a residence, restaurant, office or hote

escription Chair

Dimension Width 45 cm, Depth 58 cm, Height 92 cm

Material Foam, Metal, Plywood, Velvet

SIDE VIEW FRONT VIEW

92 cm

182.88 cm