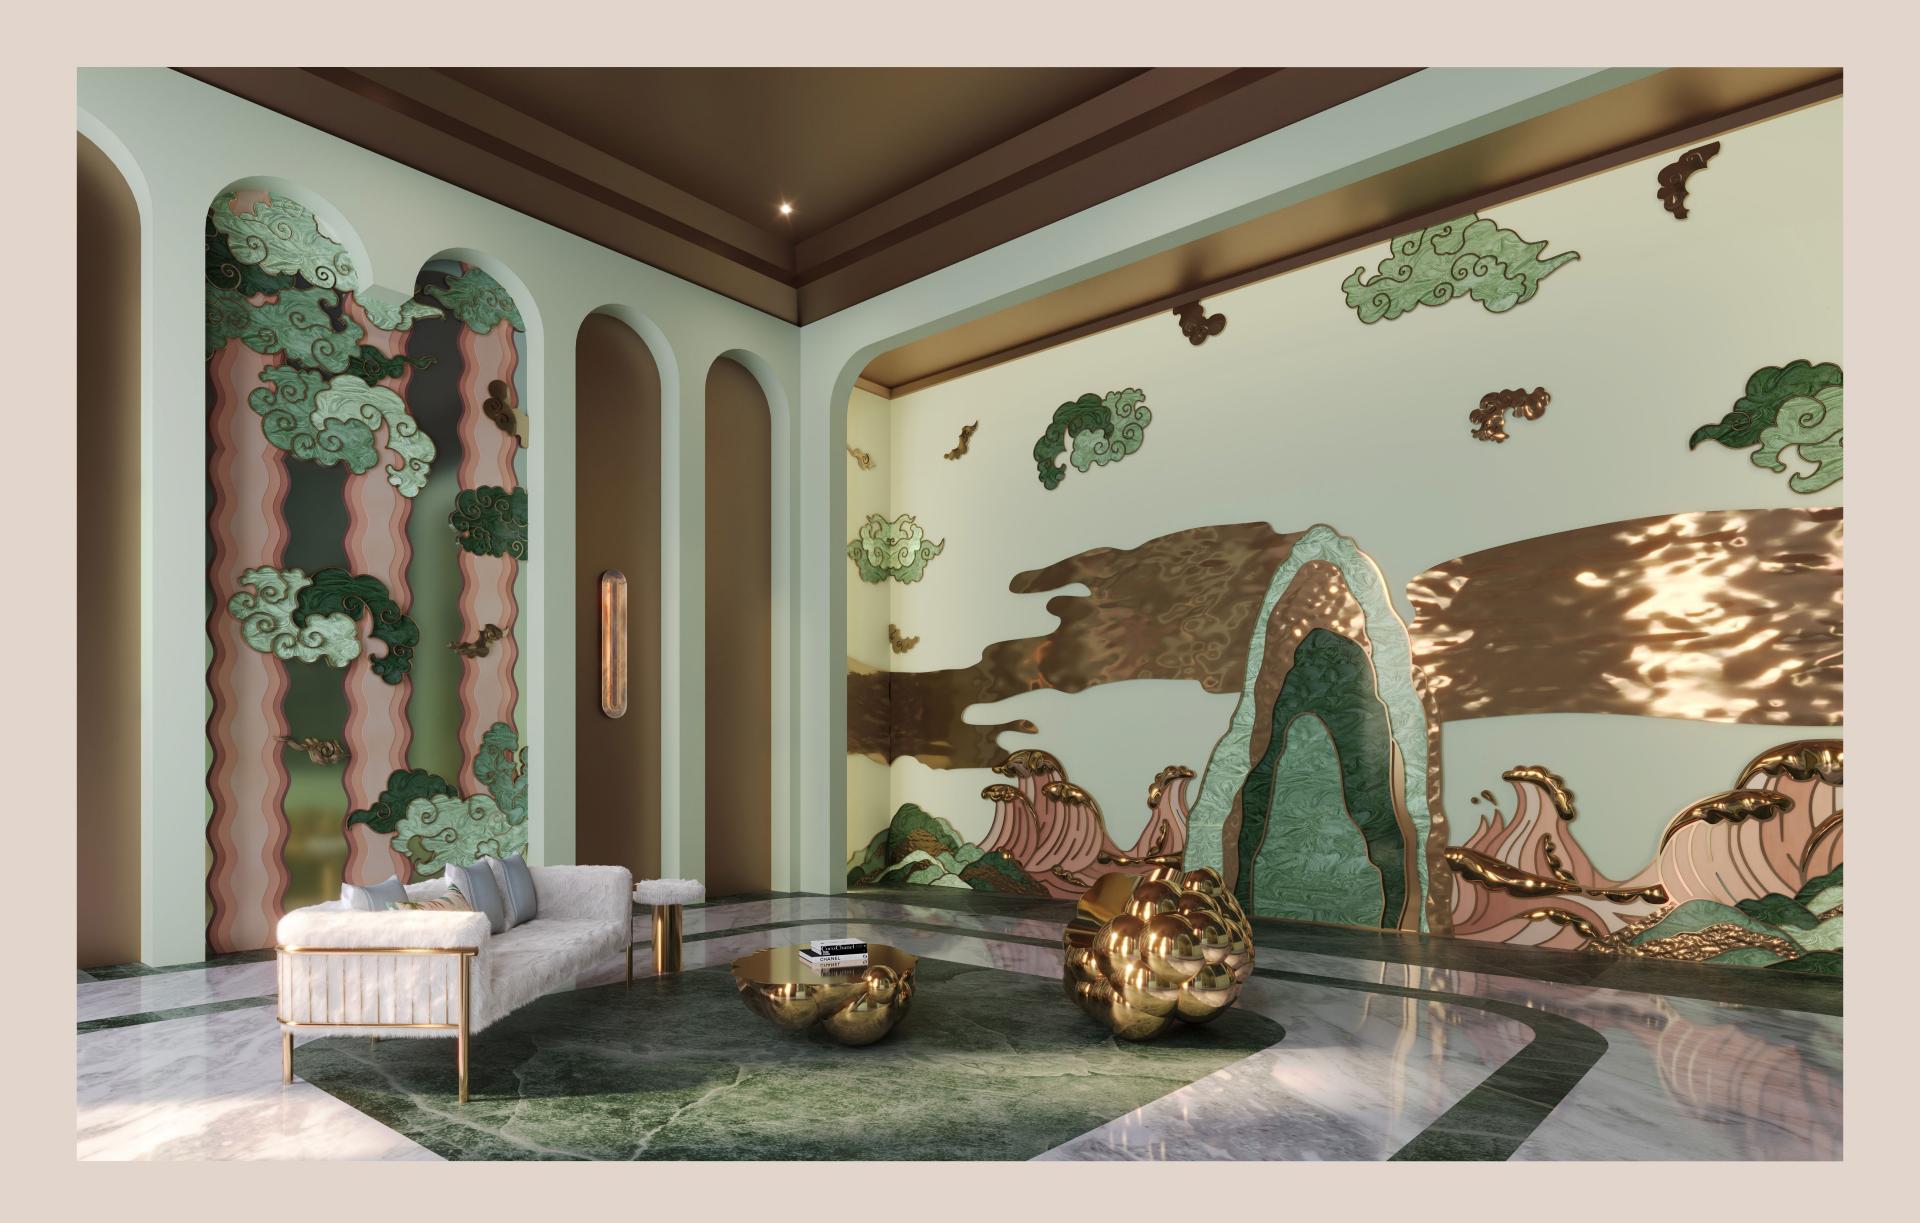

# WELCOME TO SCARLET ROOMS

Or shall we say, welcome to a dazzling new world of luxury decor! Verde Salone is an inspiration for designing your spaces with extraordinary furniture. But it also transforms doors, walls, floors, furniture and any imaginable surface into a design possibility. May we present SKIN by Scarlet Splendour, where the beauty and strength of high-quality materials meets the drama of Scarlet Splendour to create breathtaking panels.

From furniture that captivates to walls that narrate an artistic story, this new Scarlet Room combines fantastical forms. Invites you to turn your beautiful spaces and surfaces into a work of art with handcrafted furniture collection and customised panels from SKIN by Scarlet Splendour.

VERDE SALONE showcases much more than what meets the eye. SKIN by Scarlet Splendour is easy to install, comes with a distinctive and bold personality, and can be tailored to fit any surface of your choice.