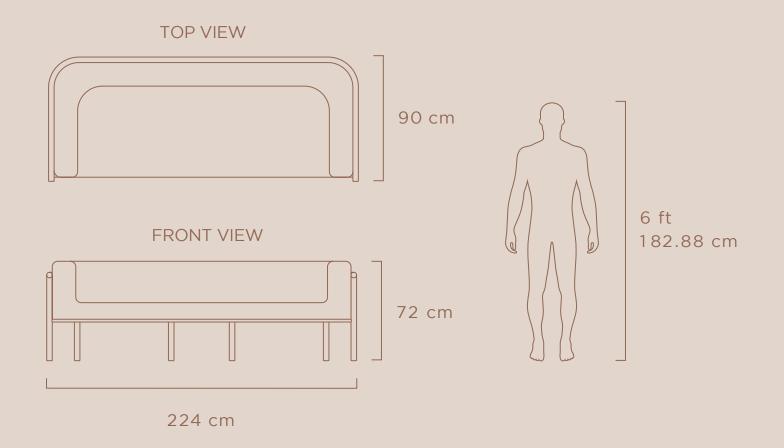

# CORONUM THREE SEATER SOFA

Coronum Three Seater Sofa is covered with soft white sheepskin upholstery, It has high gloss gold finished metal legs and arms Luxurious and chic.

| COLLECTION      | SNOW WHITE                                |
|-----------------|-------------------------------------------|
| Recommended Use | In a residence, hotel or commercial space |
| Description     | Sofa                                      |
| Dimension       | Width 224 cm                              |
|                 | Depth 90 cm                               |
|                 | Height 72 cm                              |
| Material        | Metal, Foam, Plywood, Sheepskin           |
|                 |                                           |