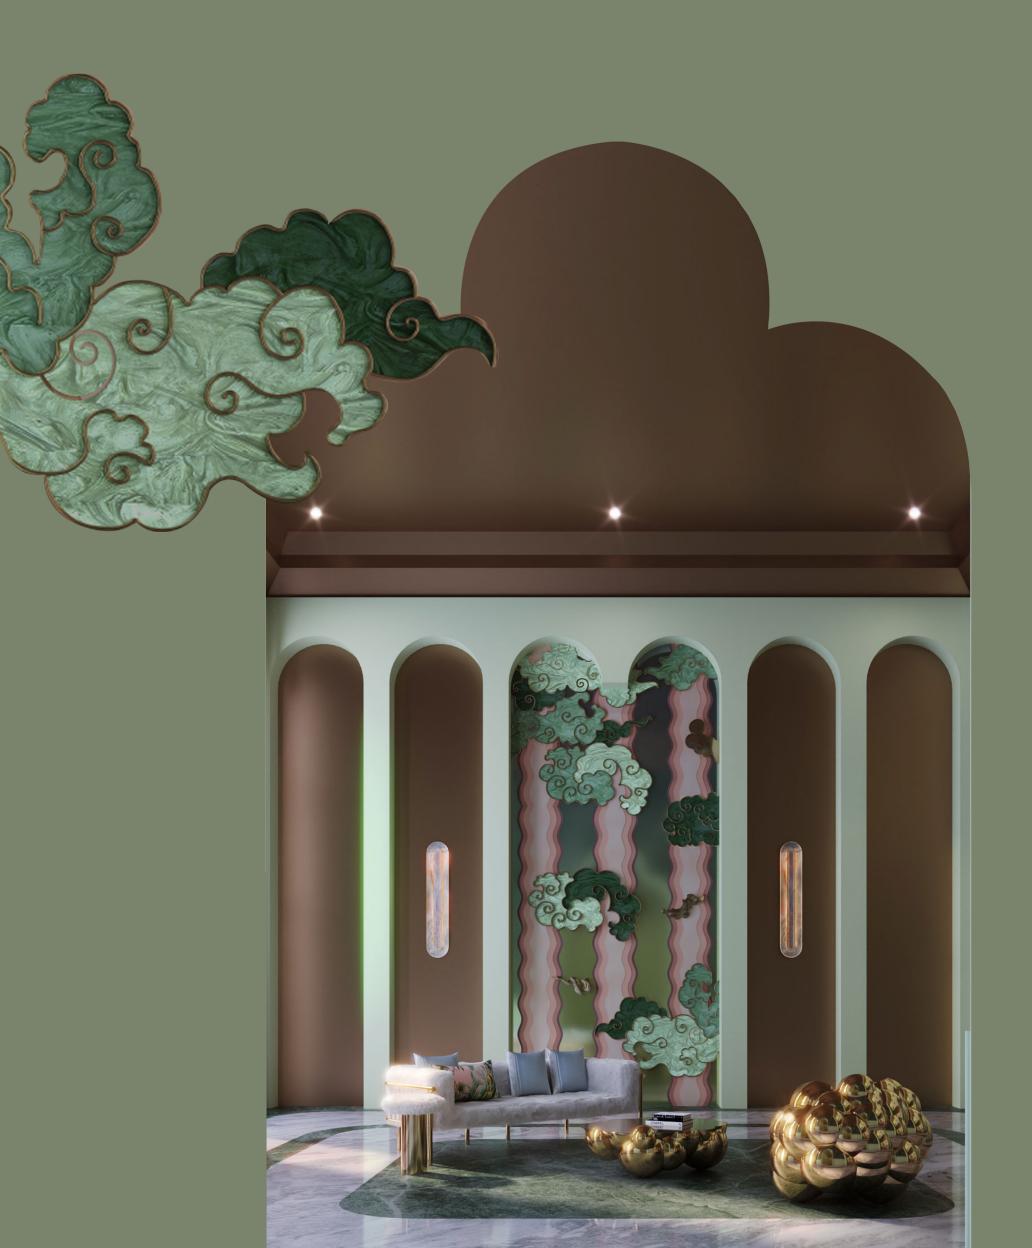

VERDE SALONE showcases much more than what meets the eye. SKIN by Scarlet Splendour is easy to install, comes with a distinctive and bold personality, and can be tailored to fit any surface of your choice.

Every panel is meticulously handcrafted by highly skilled artisans, blending advanced technology with exquisite materials.

SCARLET SPLENDOUR DESIGNS PVT. LTD. 9B WOOD STREET, KOLKATA 700 016, INDIA.

E: info@scarletsplendour.com | I | W: www.scarletsplendour.com