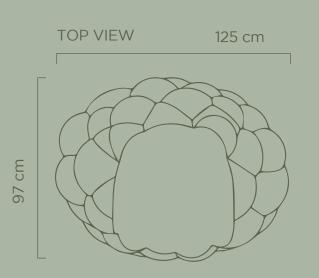

### **WOLK CHAIR**

This single seater is cast in pure brass and coated with protective lacquer. It is finished in high gloss

| COLLECTION          | WOLK                                      |
|---------------------|-------------------------------------------|
| Recommended Use     | In a residence, hotel or commercial space |
| Description Console | Chair                                     |
| Dimension           | Width 122.5 cm                            |
|                     | Depth 97 cm                               |
|                     | Height 85 cm                              |
| Material            | Brass                                     |