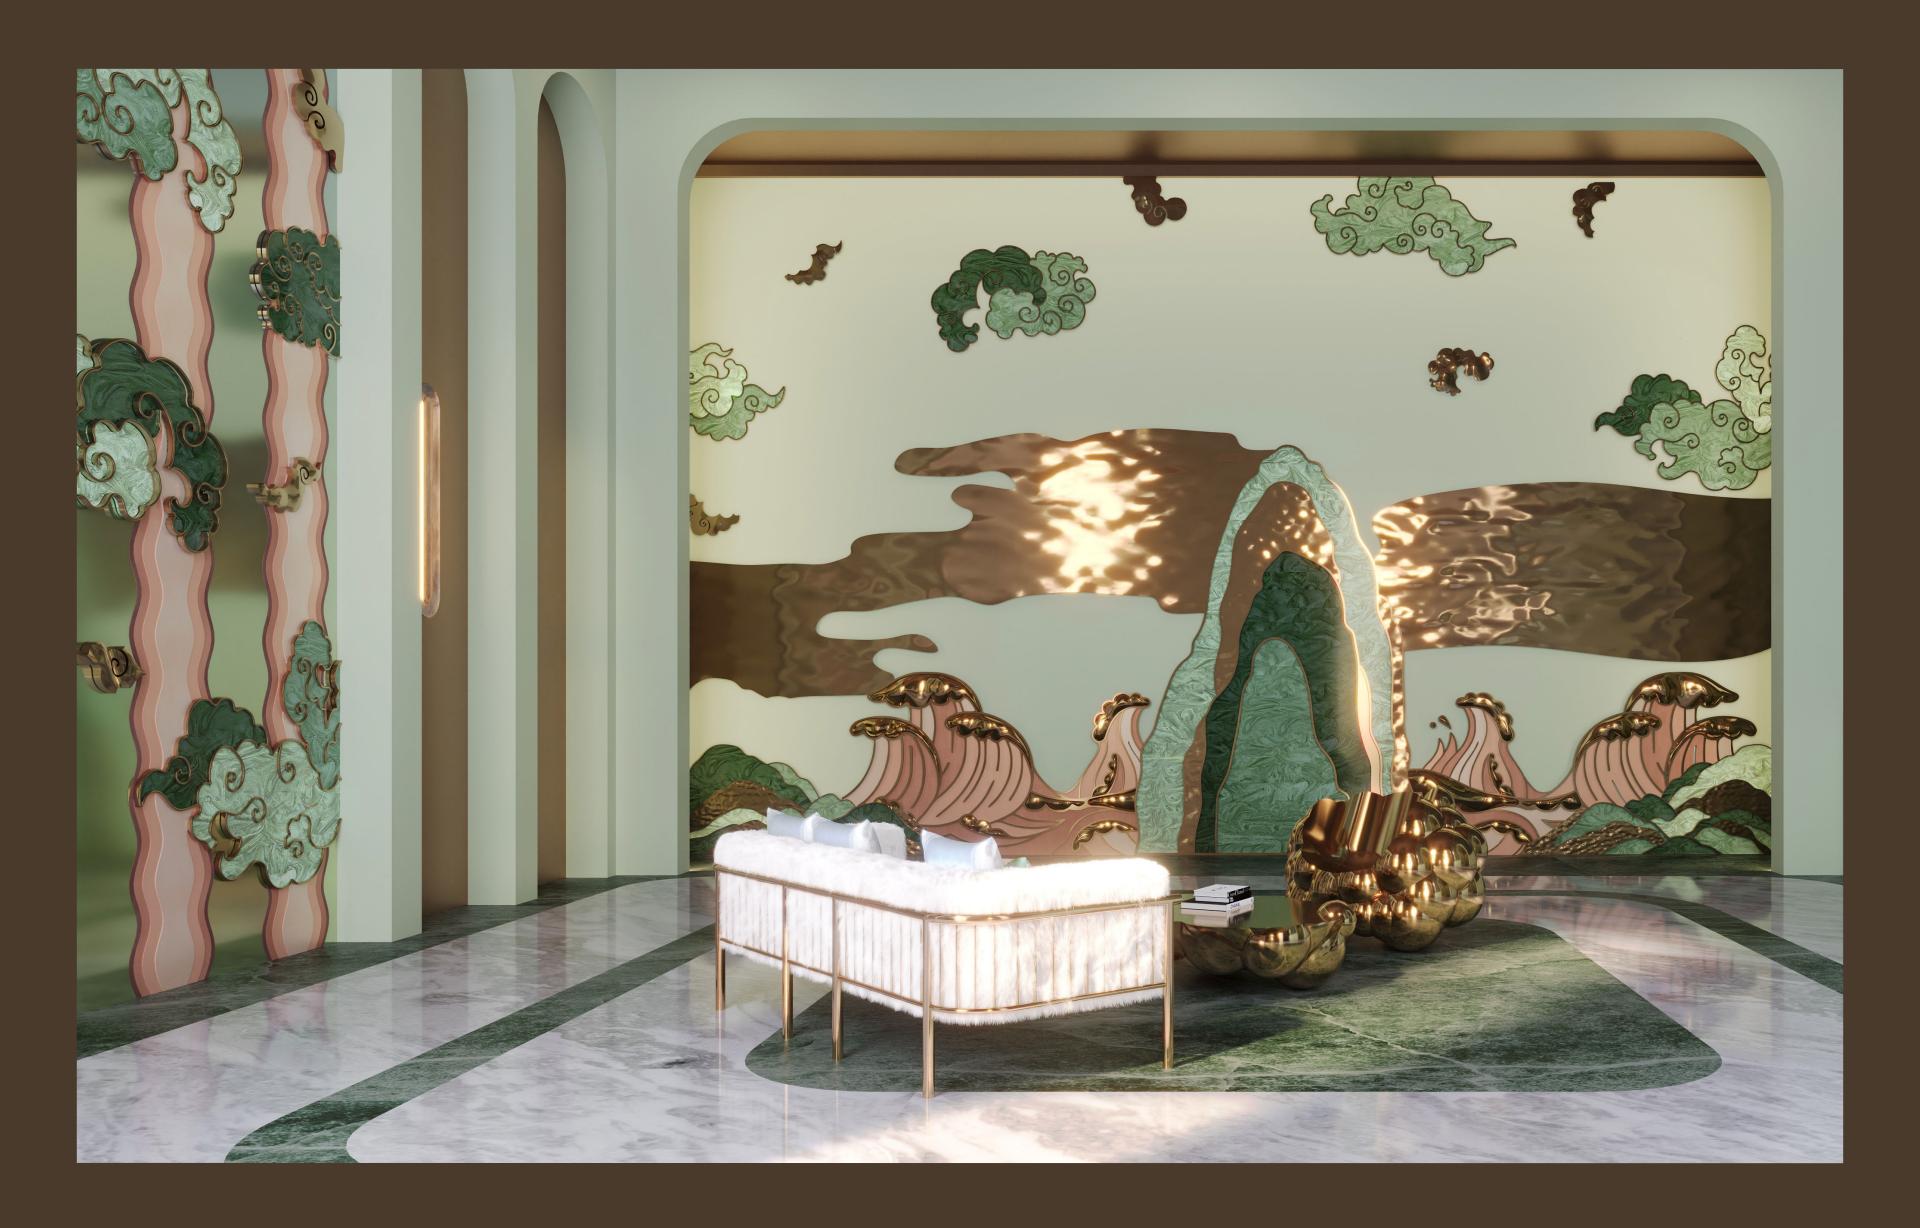

# WELCOME TO SCARLET ROOMS

Or shall we say, welcome to a dazzling new world of luxury decor! Verde Salone is an inspiration for designing your spaces with extraordinary furniture. But it also transforms doors, walls, floors, furniture and any imaginable surface into a design possibility. May we present SKIN by Scarlet Splendour, where the beauty and strength of high-quality materials meets the drama of Scarlet Splendour to create breathtaking panels.

From furniture that captivates to walls that narrate an artistic story, this new Scarlet Room combines fantastical forms. Invites you to turn your beautiful spaces and surfaces into a work of art with handcrafted furniture collection and customised panels from SKIN by Scarlet Splendour.

# CORONUM THREE SEATER SOFA

Coronum Three Seater Sofa is covered with soft white sheepskin upholstery, It has high gloss gold finished metal legs and arms Luxurious and chic.

| COLLECTION      | SNOW WHITE                                |
|-----------------|-------------------------------------------|
| Recommended Use | In a residence, hotel or commercial space |
| Description     | Sofa                                      |
| Dimension       | Width 224 cm                              |
|                 | Depth 90 cm                               |
|                 | Height 72 cm                              |
| Material        | Metal, Foam, Plywood, Sheepskin           |
|                 |                                           |