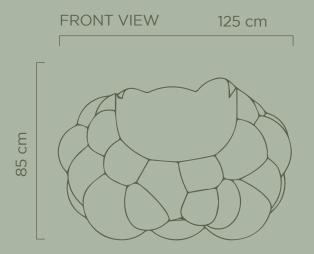

### **WOLK CHAIR**

This single seater is cast in pure brass and coated with protective lacquer. It is finished in high gloss

| COLLECTION          | WOLK                                      |
|---------------------|-------------------------------------------|
| Recommended Use     | In a residence, hotel or commercial space |
| Description Console | Chair                                     |
| Dimension           | Width 122.5 cm                            |
|                     | Depth 97 cm                               |
|                     | Height 85 cm                              |
| Material            | Brass                                     |