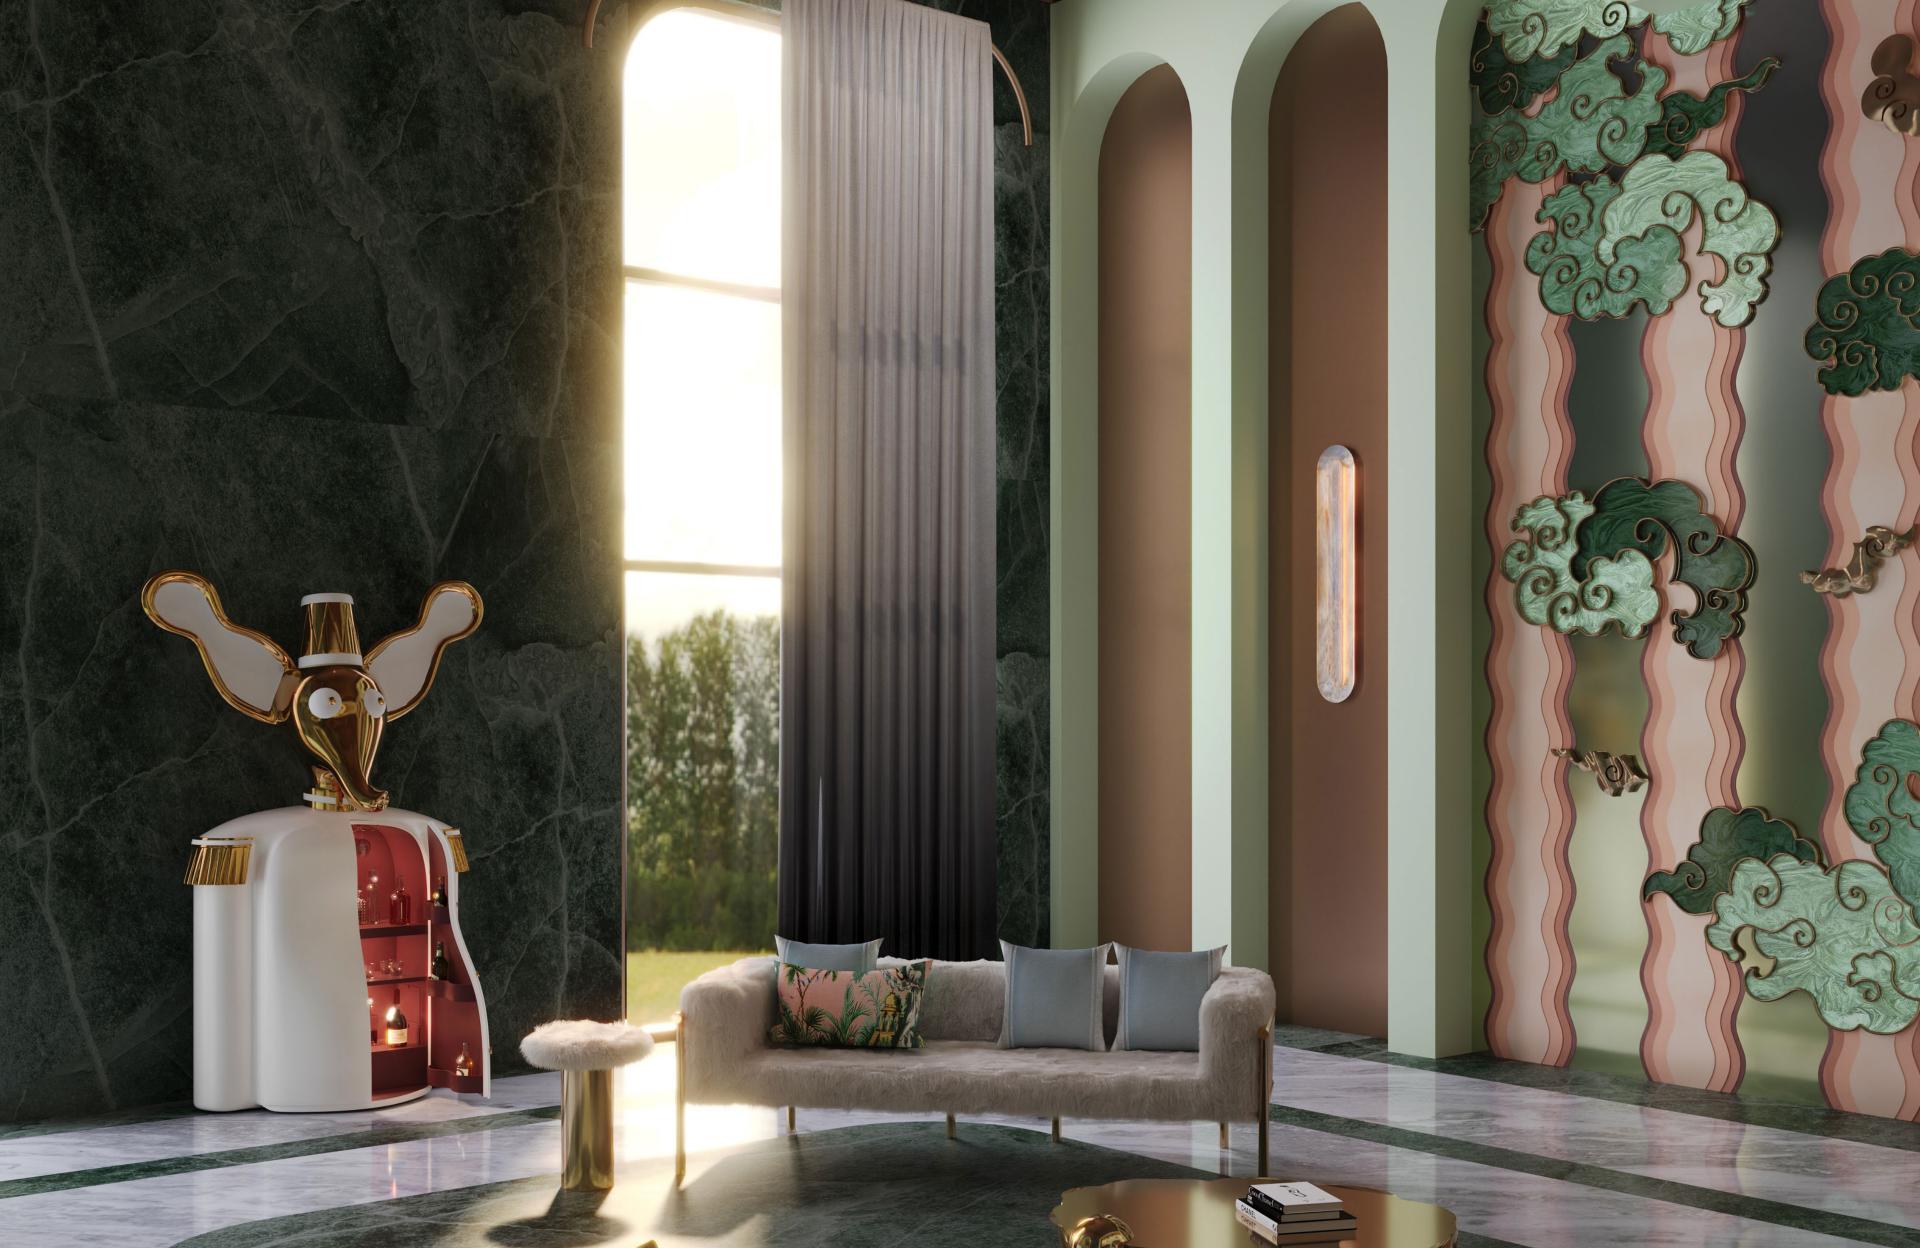

# WELCOME TO SCARLET ROOMS

Or shall we say, welcome to a dazzling new world of luxury decor! Verde Salone is an inspiration for designing your spaces with extraordinary furniture. But it also transforms doors, walls, floors, furniture and any imaginable surface into a design possibility. May we present SKIN by Scarlet Splendour, where the beauty and strength of high-quality materials meets the drama of Scarlet Splendour to create breathtaking panels.

From furniture that captivates to walls that narrate an artistic story, this new Scarlet Room combines fantastical forms. Invites you to turn your beautiful spaces and surfaces into a work of art with handcrafted furniture collection and customised panels from SKIN by Scarlet Splendour.

## MONSIEUR ELIE ROUGE CABINET

Elie Cabinet Rouge is a grand elephant with a lovable brass head and a uniform with brass trims. It opens up as a sculptural cabinet.

| COLLECTION          | ANIMAGIC                                 |
|---------------------|------------------------------------------|
| Recommended Use     | In a residence, hotel or commercial spac |
| Description Console | Cabinet                                  |
| Dimension           | Width 163 cm                             |
|                     | Depth 73 cm                              |
|                     | Height 238 cm                            |
| Material            | Plywood, Brass                           |