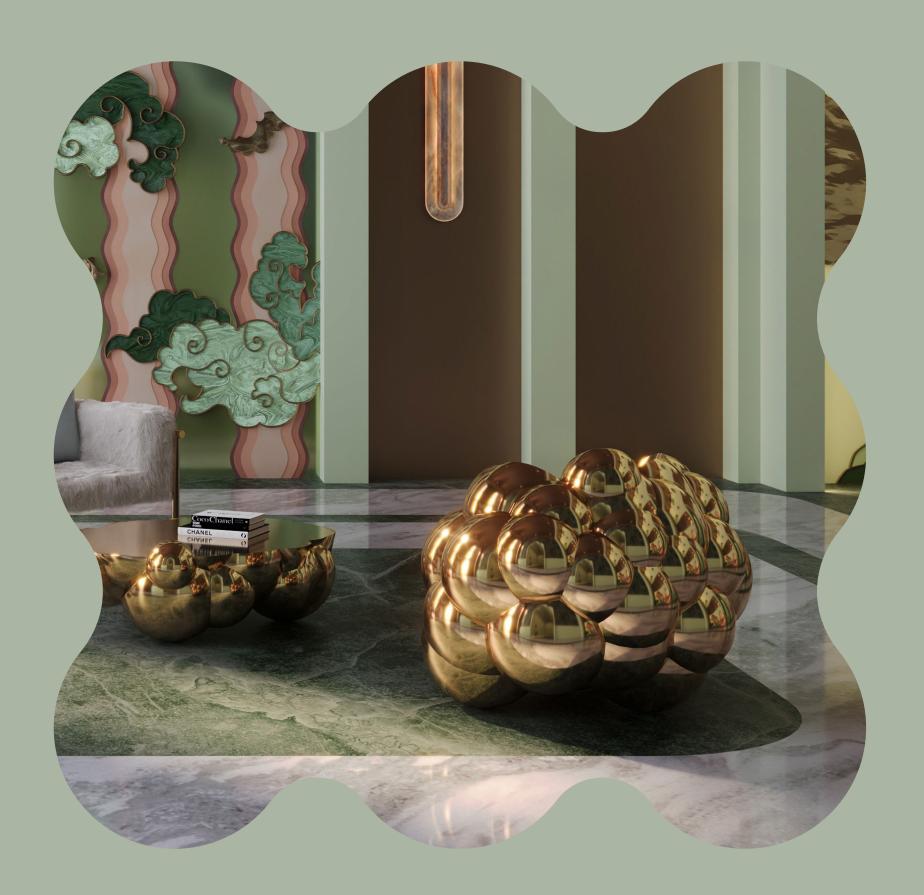

### **WOLK CHAIR**

This single seater is cast in pure brass and coated with protective lacquer. It is finished in high gloss

| COLLECTION          | WOLK                                      |
|---------------------|-------------------------------------------|
| Recommended Use     | In a residence, hotel or commercial space |
| Description Console | Chair                                     |
| Dimension           | Width 122.5 cm                            |
|                     | Depth 97 cm                               |
|                     | Height 85 cm                              |
| Material            | Brass                                     |