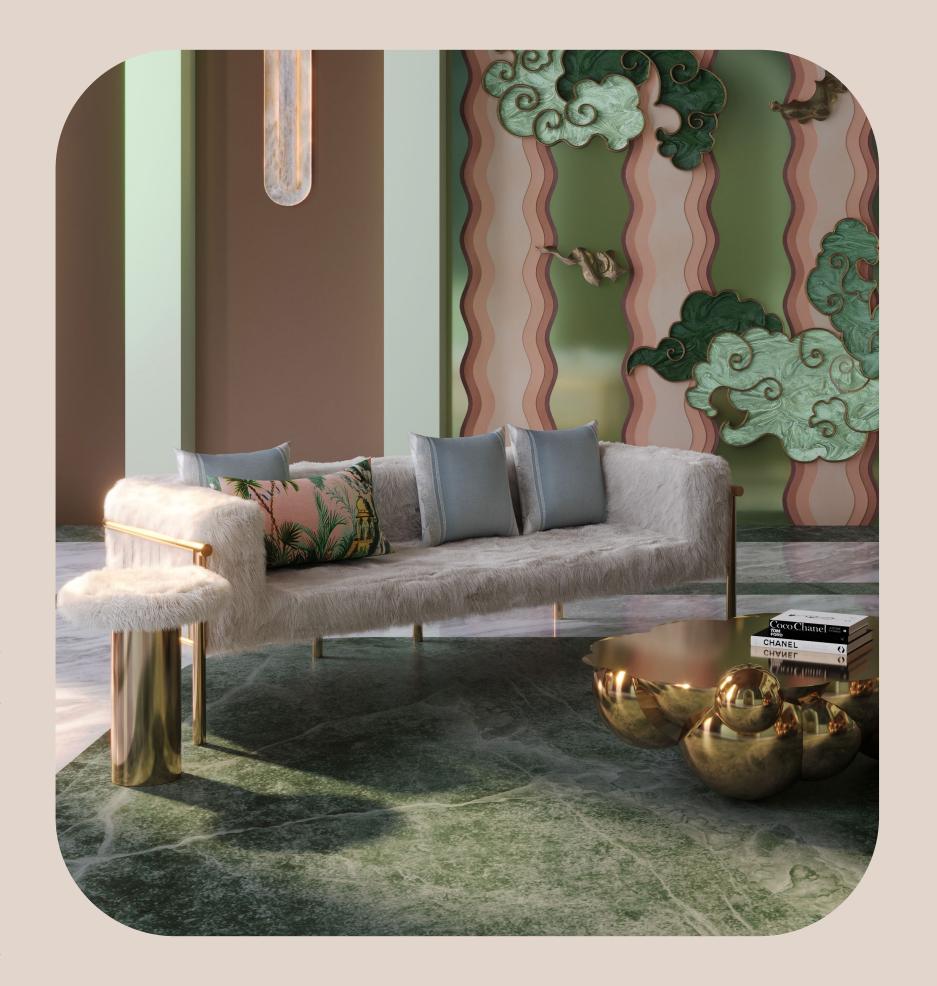

# WELCOME TO SCARLET ROOMS

Or shall we say, welcome to a dazzling new world of luxury decor! Verde Salone is an inspiration for designing your spaces with extraordinary furniture. But it also transforms doors, walls, floors, furniture and any imaginable surface into a design possibility. May we present SKIN by Scarlet Splendour, where the beauty and strength of high-quality materials meets the drama of Scarlet Splendour to create breathtaking panels.

From furniture that captivates to walls that narrate an artistic story, this new Scarlet Room combines fantastical forms. Invites you to turn your beautiful spaces and surfaces into a work of art with handcrafted furniture collection and customised panels from SKIN by Scarlet Splendour.

# CORONUM THREE SEATER SOFA

Coronum Three Seater Sofa is covered with soft white sheepskin upholstery, It has high gloss gold finished metal legs and arms Luxurious and chic.

| COLLECTION      | SNOW WHITE                                |
|-----------------|-------------------------------------------|
| Recommended Use | In a residence, hotel or commercial space |
| Description     | Sofa                                      |
| Dimension       | Width 224 cm                              |
|                 | Depth 90 cm                               |
|                 | Height 72 cm                              |
| Material        | Metal, Foam, Plywood, Sheepskin           |
|                 |                                           |