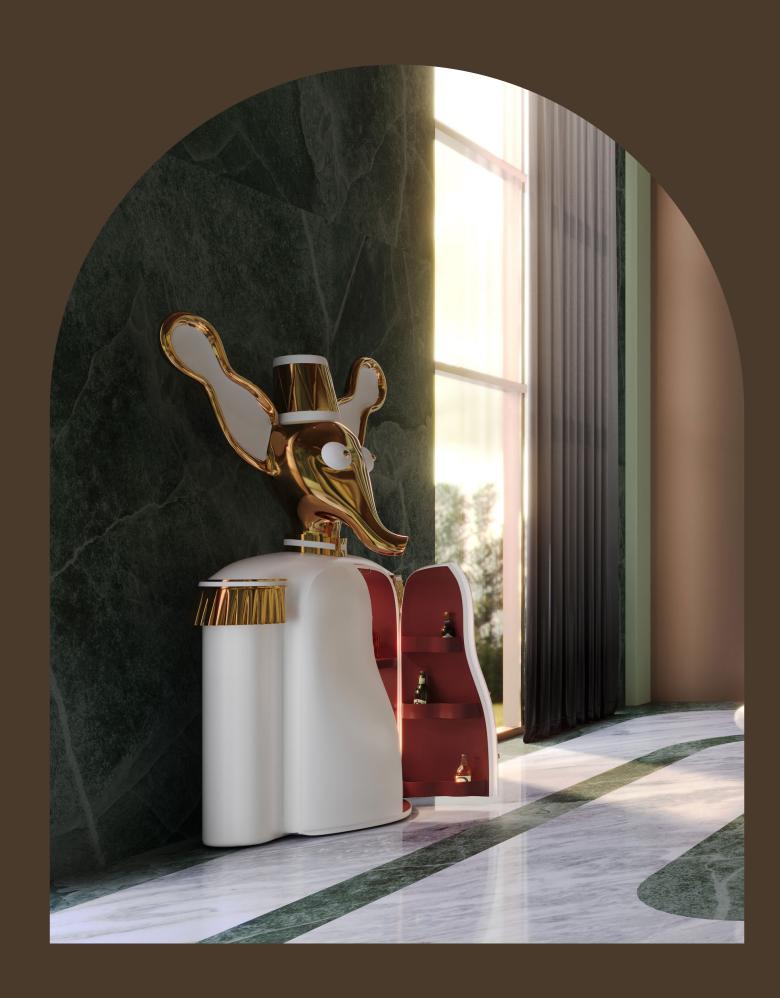

## MONSIEUR ELIE ROUGE CABINET

Elie Cabinet Rouge is a grand elephant with a lovable brass head and a uniform with brass trims. It opens up as a sculptural cabinet.

| COLLECTION          | ANIMAGIC                                 |
|---------------------|------------------------------------------|
| Recommended Use     | In a residence, hotel or commercial spac |
| Description Console | Cabinet                                  |
| Dimension           | Width 163 cm                             |
|                     | Depth 73 cm                              |
|                     | Height 238 cm                            |
| Material            | Plywood, Brass                           |