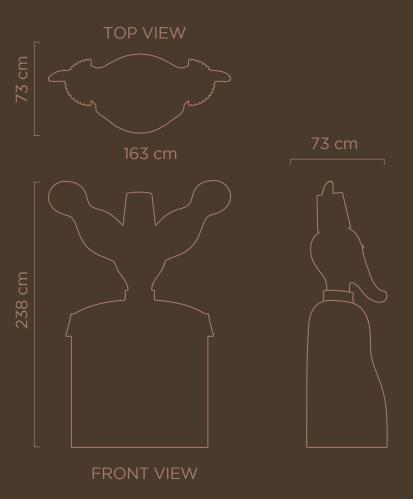

## MONSIEUR ELIE ROUGE CABINET

Elie Cabinet Rouge is a grand elephant with a lovable brass head and a uniform with brass trims. It opens up as a sculptural cabinet.

| COLLECTION          | ANIMAGIC                                 |
|---------------------|------------------------------------------|
| Recommended Use     | In a residence, hotel or commercial spac |
| Description Console | Cabinet                                  |
| Dimension           | Width 163 cm                             |
|                     | Depth 73 cm                              |
|                     | Height 238 cm                            |
| Material            | Plywood, Brass                           |